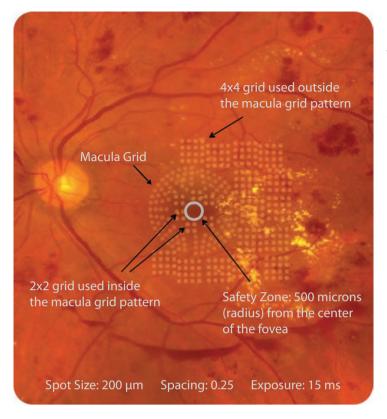

#### **EM Treatment Area and Pattern Selection:**

Image is not actual patient

The patterns on this fundus photo are shown to give the physician a visual reference of where the treatment was done. During actual Endpoint Management treatment, it is a physician's preference whether the burns are barely visible or completely invisible, with the exception of Landmark<sup>™</sup> Patterns turned on.

#### Techniques and Tips:

When treating inside the macula, Dr. Lavinsky uses the 2 x 2 grid and treats within 500 micron radius from the center of the fovea. He usually titrates to apply a slightly more intense burn and then decreases by 10-20 mW to get a 100% barely visible burn, waiting 3 seconds before defining the lesion.

## Endpoint Management: On EM Setting: 30% Pattern Selection: 4 x 4, 2 x 2, Macular Grid Landmark: On (Macula Grid); Off (4x4 & 2x2) Total spots: 768 burns Treatment Time: 3 Minutes Treatment Area: See page 2