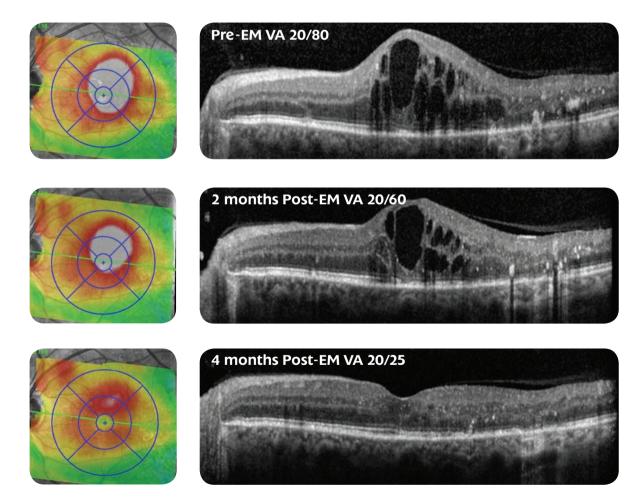

## **Diabetic Macular Edema**

**Physician:** Dr. Daniel Lavinsky | Porto Alegre, Rio Grande do Sul, Brazil **Patient:** 54 years old, Severe non-proliferative diabetic retinopathy with macular edema

### **Treatment Parameters:**

Laser System: PASCAL Streamline (577nm) Wavelength: 577 nm Power: 110mW for titrated burn (100%) Exposure: 15 ms Spot Size: 200 μm Spacing: 0.25 spot diameter Lens: Area Centralis lens

## Endpoint Management: On EM Setting: 30% Pattern Selection: 4 x 4, 2 x 2, Macular Grid Landmark: On (Macula Grid); Off (4x4 & 2x2) Total spots: 768 burns Treatment Time: 3 Minutes Treatment Area: See page 2

#### Techniques and Tips:

When treating inside the macula, Dr. Lavinsky uses the 2 x 2 grid and treats within 500 micron radius from the center of the fovea. He usually titrates to apply a slightly more intense burn and then decreases by 10-20 mW to get a 100% barely visible burn, waiting 3 seconds before defining the lesion.